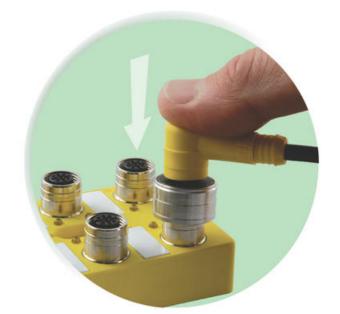

## MOLEX - I / O CENTRAL ULTRALOCK ™ / M12

BKY400PFBP10 Splitterbox M12 4-port 10m PUR

- Quick, easy, secure connection
- 4.6 or 8 ports
- Up to 5 M cycles in cable chain
- Enclosure class IP67, IP68, IP69K

## PRODUCT DESCRIPTION

The Brad Harrison splitter box facilitates connection and control of inductive sensors, photoelectric sensors, solenoid valves, pressure switches, limit switches, etc. LED indication and large, clear rating plates permit fast function control and reduce troubleshooting time in the event of stoppages.